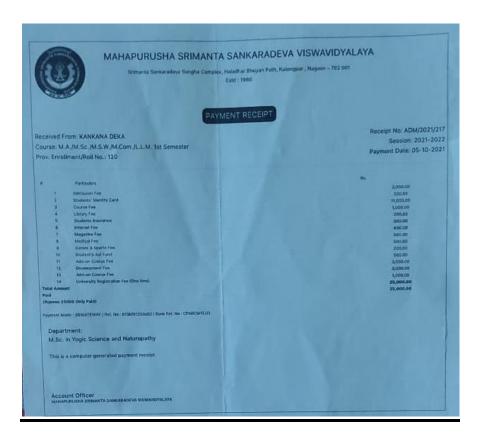

| 100.00     |
| Computer Lab. & internet fee                 | 6000.00    |
| Annual Course Fee                            | 2400.00    |
| Tution fee (monthly) @ 200.00 (for one year) | 500.00     |
| Library Caution Money                        | 500.00     |
| Laboratory caution money                     | ₹ 16845.00 |
| TOTAL                                        |            |

TOTAL

In Words: Sixteen Thousands Eight Hundred And Forty Five Rupees Only

In Words: Sixteen Thousands Eight Hundred And Forty Five Rupees Only

Payment Mode: ONLINE | Ref No: RP2022051233 | Transaction Id: WCPH0882498629

Payment Mode: ONLINE | Ref No: RP2022051233 | Transaction Id: WCPH0882498629

This is a computer generated receipt hence no signature is required.

Anheta Sarma





### MAHAPURUSHA SRIMANTA SANKARADEVA VISWAVIDYALAYA

Srimanta Sankaradeva Sangha Complex, Haladhar Bhuyan Path, Kalongpar , Nagaon – 782 001 Estd : 2014

### PAYMENT RECEIPT

Received From: CHANDAN KALITA

Receipt No: ADM/2021/219

Course: M.A./M.Sc./M.S.W./M.Com./L.L.M.
1st Semester Session: 2021-2022

Prov. Enrollment/Roll No.: 122

Payment Date: 05-10-2021

| #      | Particulars                 | Rs.       |
|--------|-----------------------------|-----------|
| 1      | Admission Fee               | 3,000.00  |
| 2      | Students' Identity Card     | 200.00    |
| 3      | Course Fee                  | 16,000.00 |
| 4      | Library Fee                 | 1,000.00  |
| 5      | Students Insurance          | 200.00    |
| 6      | Internet Fee                | 500.00    |
| 7