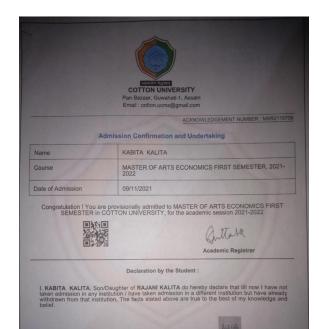

bmitted Date : 19/08/2021 18:45:36

Application No.: 2072419

# Personal Details :

| Applicant's Name | 1 | AFIYA FARA             |
|------------------|---|------------------------|
| Father's Name    | : | ZAHID ALI              |
| Mother's Name    | - | AMINA KHATUN           |
| Paid Amount      | 1 | 1475.00                |
| Reference No.    | 1 | PA_211204133558_854728 |
| Payment Date     | 1 | 12/4/2021 1:35:58 PM   |
| Mobile No.       |   | 9612582152             |

# Declaration:

I AFIYA FARA, hereby declare that I have made Online Payment for Admission in GU, for which details are mentioned above. If at any point of time it is found that the receipt is fake or amount is not credited in Gauhati University Account my Admission may be cancelled.

Date: 21/12/2021

Signature



Signature of Student

NB - For any latest notification see the University website www.cottonuniversity.ac.in at News & Events and SMS in your registered mobile.



COTTON UNIVERSITY
Pan Bazaar, Guwahati-1, Assam
Email: cotton.ucms@gmail.com

ACKNOWLEDGEMENT NUMBER : MAR2118373

# Admission Confirmation and Undertaking

| Name              | NAYANI MUSAHARI                                        |  |
|-------------------|--------------------------------------------------------|--|
| Course            | MASTER OF ARTS ECONOMICS FIRST SEMESTER, 2021-<br>2022 |  |
| Date of Admission | 03/11/2021                                             |  |

Congratulation I You are provisionally admitted to MASTER OF ARTS ECONOMICS FIRST SEMESTER in COTTON UNIVERSITY, for the academic session 2021-2022