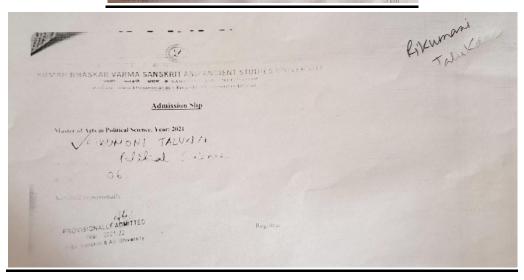

|                                 |



| The amount specified below by Cash | or Bank draft |
|------------------------------------|---------------|
| Payment made on account of         | Amount (Rs.)  |
| Admission ( "                      | 12,500: "     |
| TOTAL upees in words               | 12,000        |



# **ECONOMICS**



Dr. D.J. Choudhary Controller of Examinations, Gauhati University

PRAGJYOTISH COLLEGE
PG 1ST SEM ECONOMICS(ARTS) for 20212022
NAME: NIJARA BORO
PHONE NO: 7086686464
ROLL NO:

SI.NO
Account Head
ADMISSION FEES - 16000

Total 16000

Authorized Signature



# **Gauhati University**

# Admit Card-2022

Roll No: Exam Center: 036 - RANGIA COLLEGE

Name of Examination: M.A. 1st Semester

Registration No: 18022799 Category: TRADITIONAL (MAIN)

Name of Candidate: DAISY SARMA Father's Name: HEMANTA SARMA

Mother's Name: BABITA SARMA

1996 SOROWY MUNICIPALITY

College Name: 036 - RANGIA COLLEGE

aly.

Controller of Examinations, Gauhati University

Dr. D.J. Choudhary

Counter Signed by GU Department / Principal

(036 RANGIA COLLEGE)

Seal

Print Date & Time: 21/12/2021 03:00 PM