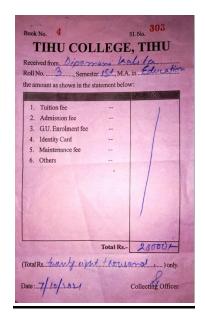

20/08/2021 19:47:50

Application No. : 2073219

## Personal Details :

| Applicant's Name | : | DIBYASHRI BARUAH       |
|------------------|---|------------------------|
| Father's Name    | : | UMESH RAJBONGSHI       |
| Mother's Name    | : | KAMINI DAS RAJBONGSHI  |
| Paid Amount      | : | 10345.00               |
| Reference No.    | : | PA_211126190246_855598 |
| Payment Date     | : | 11/26/2021 7:02:46 PM  |
| Mobile No.       | : | 6000875470             |

### Declaration :

I DIBYASHRI BARUAH, hereby declare that I have made Online Payment for Admission in GU, for which details are mentioned above. If at any point of time it is found that the receipt is fake or amount is not redified in Gauhati University Account my Admission may be cancelled.

Date: 29/11/2021

Mis Signature



# Pandu College

P.O. - Pandu College, Guwahati - Form No. 781 012 : **17613** 

> Assam Payment Receipt

Name NAJRIN SULTANA

Form No 17613

Transaction

atus

Reference 110299810289

Number

Bank Reference 849775

Number

-

Date of 05/10/2021 16:04:26

Payment

Amount 18000.00



# Pandu College

P.O. - Pandu College, Guwahati - 781 012

Form No. : 18210

Assam

Payment Receipt

| Name                  | RAJASHREE SARMA     |
|-----------------------|---------------------|
| Form No               | 18210               |
| Transaction Status    | Success             |
| Reference Number      | 110299762396        |
| Bank Reference Number | 768168              |
| Date of Payment       | 05/10/2021 15:23:01 |
| Amount                | 18000.00            |





| Nam. | •