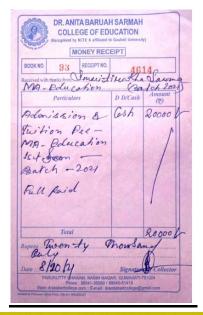

29/11/2021

Mis Signature



# Pandu College

P.O. - Pandu College, Guwahati - Form No. 781 012 : **17613** 

> Assam Payment Receipt

Name NAJRIN SULTANA

Form No 17613

Transaction

atus

Reference 110299810289

Number

Bank Reference 849775

Number

-

Date of 05/10/2021 16:04:26

Payment

Amount 18000.00



# Pandu College

P.O. - Pandu College, Guwahati - 781 012

Form No. : 18210

Assam

Payment Receipt

| Name                  | RAJASHREE SARMA     |
|-----------------------|---------------------|
| Form No               | 18210               |
| Transaction Status    | Success             |
| Reference Number      | 110299762396        |
| Bank Reference Number | 768168              |
| Date of Payment       | 05/10/2021 15:23:01 |
| Amount                | 18000.00            |





| Nam. | •                          |
|------|----------------------------|
| AYO  | ASREE DAS                  |
| Coef | rol Number                 |
| 210  | 0178128                    |
|      | ı                          |
| rite | najtijgmail.com            |
| n.   | e suesber                  |
| 1201 | 411922                     |
| Cour | *                          |
| MSC  | MASTER OF ARTS (SOCIOLOGY) |
| legi | stration Fee Paid          |
| 1000 |                            |
| legi | stration Fee Details       |
| FE   | EDITALIS                   |
|      | KRIPTION                   |
|      | OOT(S)                     |
| AA   | ninin for for programme    |
| 680  | 0.00                       |
| Pro  | neming For                 |
| 290  | .00