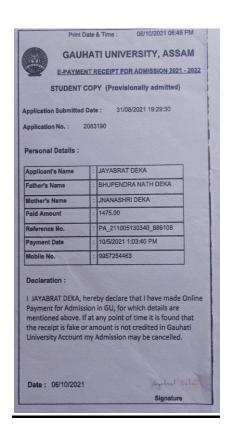

ul |  |
|----------------------------------------------------|---------------------------------|--------------------------------------------------------|--|
|                                                    | Amount : ₹ 14000.00             |                                                        |  |
| Payment ID : 20200828111212800110168844343036599   | Transaction ID: 202024103805340 | Transaction Date : 2020-08-28 15                       |  |
| Payment For : Semester Fee for Trimester I<br>2020 | Amount : ₹ 27400.00             | Response Message : Successful                          |  |
| Payment ID : 20200825111212800110168163242395830   | Transaction ID: 69723267332     | Transaction Date : 2020-08-25 09                       |  |

Signature with Stamp

# **COMPUTER SCIENCE**





Print Date: 1/17/2022 2:01:27 PM



### Examination Form Receipt

## Form No: 10003856281

| Paid Amount                       | 790.00                             |                  |                     |
|-----------------------------------|------------------------------------|------------------|---------------------|
| Transaction ID / Demand Draft No. | EF_220117135801_1132000            | Payment Date     | 17/01/2022 13:58:01 |
| College Name                      | 811   GU DEPT. OF COMPUTER SCIENCE |                  |                     |
| Degree                            | M.Sc. Ist Sem                      |                  |                     |
| Mobile                            | 6000149367                         | Student Category | Traditional         |
| Father'