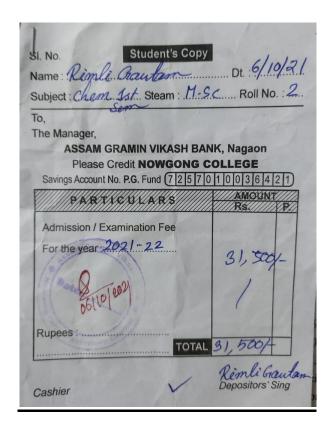

R OF ARTS ECONOMICS FIRST SEMESTER, 2021-<br>2022 |  |
| Date of Admission | 03/11/2021                                             |  |

Congratulation I You are provisionally admitted to MASTER OF ARTS ECONOMICS FIRST SEMESTER in COTTON UNIVERSITY, for the academic session 2021-2022



Guttable

# Declaration by the Student :

I, NAYANI MUSAHARI, Son/Daughter of PRABIN BARO do hereby declare that till now I have not taken admission in any institution I have taken admission in a different institution but have already withdrawn from that institution. The facts stated above are true to the best of my knowledge and belief.

Signature of Student

NB - For any latest notification see the University website **www.cottonuniversity.ac.in** at News & Events and SMS in your registered mobile.









# MONEY RECEIPT

Betkuchi, NH - 37, Guwahati - 781035, Assam, India

Date - 25-10-2021

# Receipt No - RGU/191883

Received with thanks from SABNAM ISLAM S/O | D/O HAMIDOR RHAMAN for ROYAL SCHOOL OF APPLIED & PURE SCIENCES (M.SC.- CHEMISTRY ) course, a sum of Rupees Seventy Five Thousand Only for the session 2021-22.



| PARTICULARS