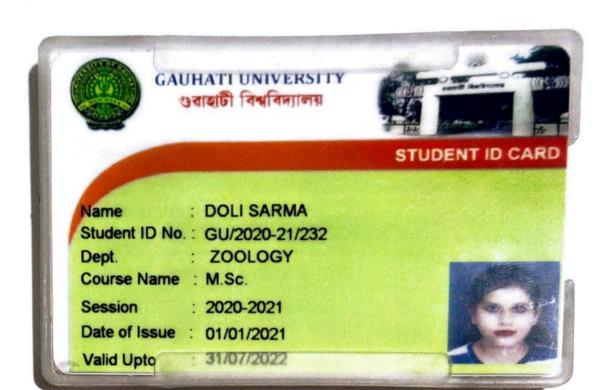

a    | Nazmin    | 1/11/21     | Rs. 5000f (Part)                  | 2 md (PE) paid       |
| 20. | Urja     | Das       | 2/4/18      | Rs= 10,000/- cash                 | 1 34                 |
| 21  | Rifa     | Roy       | 2/4/21      | An 20,000/ (pos                   | ) 748.               |
| 22. | Suchmi   | ta langt  | hesa 6/12/2 |                                   | ) and                |



### PANDU COLLEGE

P.O: Pandu, Guwahati, Assam Pin: 781 012 Contact No.: 0361 2570450

www:panducollege.org | Email: info@panducollege.org

### IDENTITY CARD



Name : Sajidul Islam

Course : PG 1st & 2nd Semester

Roll No : PG/21/Z00/028

P/G Name : Taibullah Ahmed

Phone : 7635973901

Email : sajidulsalim9854@gmail.com

Date of Issue.

1st August, 2021

Valid till

July, 2022

by bushad





| Received from Bakasta De                                  | ka