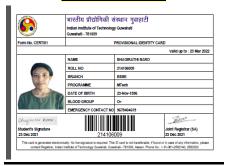

# 5.2.2 Number of Students Progression to Higher Education During the Year

# **PHYSICS**





# TEZPUR UNIVERSITY

# Common Rank List (CRL)

# Candidates are advised to look in to the notification issued vide No. F.11-3/1/2003 (Acad) Date:23.09.2021 (partially modified on 30.9.21)

Department : PHYSICS

Programme : Ph.D. in Physics

| SI  | Rank  | Application No | Regn. | Name of candidate   | Social   | Gender | Full Time  |
|-----|-------|----------------|-------|---------------------|----------|--------|------------|
| No  |       |                | No    |                     | Category |        | /Part Time |
| 1.  | CRL1  | 318/2021/01015 | 38975 | DEBASISH DAS        | Gen      | Male   | Full Time  |
| 2.  | CRL2  | 318/2021/04255 | 46869 | POHAR BORAH         | Gen      | Female | Full Time  |
| 3.  | CRL3  | 318/2021/04742 | 41412 | NIRANJAN GOGOI      | Gen      | M