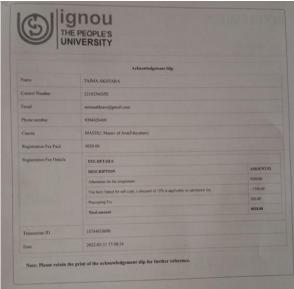

| e suesber                  |
| 1201 | 411922                     |
| Cour | *                          |
| MSC  | MASTER OF ARTS (SOCIOLOGY) |
| legi | stration Fee Paid          |
| 1000 |                            |
| legi | stration Fee Details       |
| FE   | EDITALIS                   |
|      | KRIPTION                   |
|      | OOT(S)                     |
| AA   | ninin for for programme    |
| 680  | 0.00                       |
| Pro  | neming For                 |
| 290  | .00                        |
| Tes  | d annual                   |
| 190  | 0.M                        |
|      |                            |
| me   | saction ID                 |
| 447  | 9926153                    |
| Mi   |                            |
| 1001 | 12.00 13.0645              |

















# POLITICAL SCIENCE

| KUMARE SARVARMA SANSKI<br>STUDIES UNIVERSITY<br>NALBARI, NAMATI-781337 (A<br>SI NO. 6637<br>Received from Mehres | SSAM) BOOK NO: |
|------------------------------------------------------------------------------------------------------------------|----------------|
| The amount specified below by Cash of Payment made on account of                                                 | Amount (Rs.)   |
| ROM NO- SC PSC                                                                                                   |                |
| Admission Feel-                                                                                                  | 10,000.00      |
| PL 2,000 00 (cord Permend)