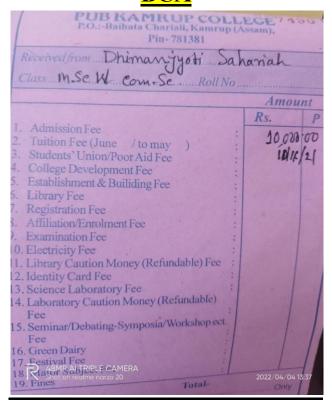

1 2 2                                           | Signature of Properties     |



|   | PAYMENT DETAILS |              |                 |                          |  |
|---|-----------------|--------------|-----------------|--------------------------|--|
| ١ | Amount(Rs.)     | Payment Date | Order ID        | Bank Reference<br>Number |  |
| ı | 30050.00        | 08-11-2021   | 101073320211108 | CPABELLCC7               |  |



#### COTTON UNIVERSITY

Pan Bazaar, Guwahati-1, Assam PROVISIONAL ID CARD

ID Card No. : 22675 : SIMANTA DAS Name : CSC2165043 : MCA (FIRST SEMESTER) Enrollment ID Course Issue Date Validity : 04-12-2021 : 31-Jan-2022



autak

Academic Registrar Issuing Authority

: VILL-KALMANI ,, KAMRUP RURAL , ASSAM ,781354 : 6000169040 Address

Contact No. DOB : 03-04-2000



# **BBA**

| GIRLIANANDA CHOWDHU MANAGEMENT AND TECH (A Unit of Shrimanta Shanka N.H. 37, HATKHOWAPARA AZARA