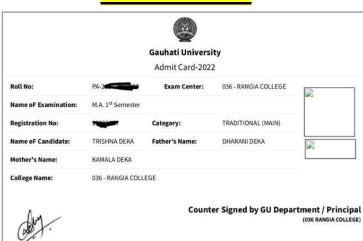

|                                 |



| The amount specified below by Cash | or Bank draft |
|------------------------------------|---------------|
| Payment made on account of         | Amount (Rs.)  |
| Admission ( "                      | 12,500: "     |
| TOTAL upees in words               | 12,000        |



# **ECONOMICS**



Dr. D.J. Choudhary Controller of Examinations, Gauhati University

PRAGJYOTISH COLLEGE
PG 1ST SEM ECONOMICS(ARTS) for 20212022
NAME: NIJARA BORO
PHONE NO: 7086686464
ROLL NO:

SI.NO
Account Head
ADMISSION FEES - 16000

Total 16000

Authorized Signature



# **Gauhati University**

# Admit Card-2022

Roll No: Exam Center: 036 - RANGIA COLLEGE

Name of Examination: M.A. 1st Semester

Registration No: 18022799 Category: TRADITIONAL (MAIN)

Name of Candidate: DAISY SARMA Father's Name: HEMANTA SARMA

Mother's Name: BABITA SARMA

1996 SOROWY MUNICIPALITY

College Name: 036 - RANGIA COLLEGE

aly.

Controller of Examinations, Gauhati University

Dr. D.J. Choudhary

Counter Signed by GU Department / Principal

(036 RANGIA COLLEGE)

Seal

Print Date & Time: 21/12/2021 03:00 PM

GAUHATI UNIVERSITY