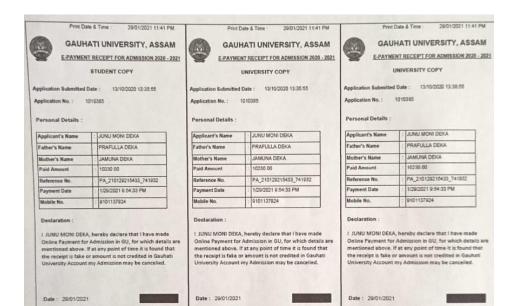

# GAUHATI UNIVERSITY, ASSAM

E-PAYMENT RECEIPT FOR ADMISSION 2021 - 2022

STUDENT COPY (Provisionally admitted)

Application Submitted Date : 20/08/2021 11:19:35

Application No.: 2072730

Personal Details :

| Applicant's Name | : | BARASHA DEKA           |
|------------------|---|------------------------|
| Father's Name    | : | PRAFULLA DEKA          |
| Mother's Name    | : | HEMANTI DEKA           |
| Paid Amount      | : | 1475.00                |
| Reference No.    | : | PA_211020054637_855074 |
| Payment Date     | : | 10/20/2021 5:46:37 AM  |
| Mobile No.       | : | 7636047695             |

I BARASHA DEKA, hereby declare that I have made Online Payment for Admission in GU, for which details are mentioned above. If at any point of time it is found that the receipt is fake or amount is not credited in Gauhati

Berenka Beka

Signature

Date: 21/10/2021

# GAUHATI UNIVERSITY, ASSAM E-PAYMENT RECEIPT FOR ADMISSION 2021 - 2022 UNIVERSITY COPY (Provisionally admitted)

Print Date & Time : 21/10/2021 12:22 PM

Application Submitted Date : 20/08/2021 11:19:35

Application No.: 2072730

| Applicant's Name | : | BARASHA DEKA           |
|------------------|---|------------------------|
| ather's Name     | : | PRAFULLA DEKA          |
| Nother's Name    | : | HEMANTI DEKA           |
| aid Amount       | : | 1475.00                |
| Reference No.    | : | PA_211020054637_855074 |
| ayment Date      | : | 10/20/2021 5:46:37 AM  |
| Nobile No.       | : | 7636047695             |

I BARASHA DEKA, hereby declare that I have made Online Payment for Admission in GU, for which details are mentioned above. If at any point of time it is found that the receipt is fake or amount is not credited in Souhati University Account my Admission may be cancelled.

Date: 21/10/2021

Berenke Beka

Print Date & Time : 21/10/2021 12:22 PM

GAUHATI UNIVERSITY, ASSAM E-PAYMENT RECEIPT FOR ADMISSION 2021 - 2022 UNIVERSITY COPY (Provisionally admitted)

Application Submitted Date : 20/08/2021 11:19:35

Application No.: 2072730

| Applicant's Name | 1  | BARASHA DEKA           |
|------------------|----|------------------------|
| Father's Name    | :  | PRAFULLA DEKA          |
| Mother's Name    | :  | HEMANTI DEKA           |
| Paid Amount      | 1  | 1475.00                |
| Reference No.    | :  | PA_211020054637_855074 |
| Payment Date     | :  | 10/20/2021 5:46:37 AM  |
| Mobile No.       | 1: | 7636047695             |

I BARASHA DEKA, hereby declare that I have made Online Payment for Admission in GU, for which details are mentioned above. If at any point of time it is found that the receipt is fake or amount is not credited in Gauhati University Account my Admission may be cancelled.

Date: 21/10/2021

Barrella Beka Signature

Signature

Application Submitted Date: 22/08/2021 18:19:04

Application No. : 2074340

Personal Details :

Applicant's Name

Father's Name