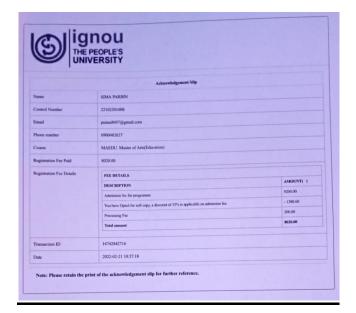

e suesber                  |
| 1201 | 411922                     |
| Cour | *                          |
| MSC  | MASTER OF ARTS (SOCIOLOGY) |
| legi | stration Fee Paid          |
| 1000 |                            |
| legi | stration Fee Details       |
| FE   | EDITALIS                   |
|      | KRIPTION                   |
|      | OOT(S)                     |
| AA   | ninin for for programme    |
| 680  | 0.00                       |
| Pro  | neming For                 |
| 290  | .00                        |
| Tes  | d annual                   |
| 190  | 0.M                        |
|      |                            |
| me   | saction ID                 |
| 447  | 9926153                    |
| Mi   |                            |
| 1001 | 12.00 13.0645              |

















# POLITICAL SCIENCE

| KUMARE SARVARMA SANSKI<br>STUDIES UNIVERSITY<br>NALBARI, NAMATI-781337 (A<br>SI NO. 6637<br>Received from Mehres | SSAM) BOOK NO: |
|------------------------------------------------------------------------------------------------------------------|----------------|
| The amount specified below by Cash of Payment made on account of                                                 | Amount (Rs.)   |
| ROM NO- SC PSC                                                                                                   |                |
| Admission Feel-                                                                                                  | 10,000.00      |
| PL 2,000 00 (cord Permend)