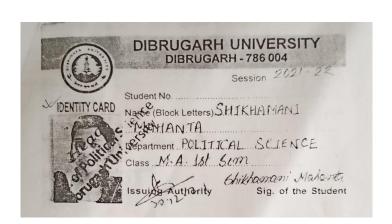

|
| HALL ALLTOTED                                                                         |                                                                                               |
| Head Dept. of Pollers                                                                 | Signature Secy, University Classes Gauhati University ited in the Cash Counter on the date of |
|                                                                                       |                                                                                               |
| Professor & Heat<br>Professor & Heat<br>Department of Political<br>Gauhati University |                                                                                               |





# OFFICE OF THE SECRETARY : UNIVERSITY CLASSES GAUHATI UNIVERSITY Guwahati - 781014



| Name Blayconte Rick                   |                                         |
|---------------------------------------|-----------------------------------------|
|                                       |                                         |
| Subject Pol Se                        |                                         |
| Class & Roll No. 49                   |                                         |
| Session 2021                          |                                         |
| HALL ALLTOTED                         |                                         |
| n 1                                   |                                         |
| Head My 20 oal 2