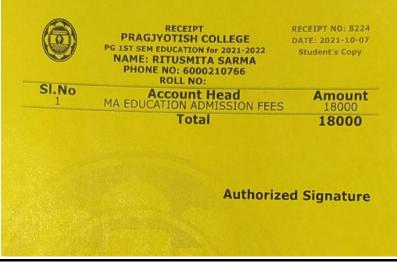

9/11/2021

Mis Signature



# Pandu College

P.O. - Pandu College, Guwahati - Form No. 781 012 : **17613** 

> Assam Payment Receipt

Name NAJRIN SULTANA

Form No 17613

Transaction

atus

Reference 110299810289

Number

Bank Reference 849775

Number

-

Date of 05/10/2021 16:04:26

Payment

Amount 18000.00



# Pandu College

P.O. - Pandu College, Guwahati - 781 012

Form No. : 18210

Assam

Payment Receipt

| Name                  | RAJASHREE SARMA     |
|-----------------------|---------------------|
| Form No               | 18210               |
| Transaction Status    | Success             |
| Reference Number      | 110299762396        |
| Bank Reference Number | 768168              |
| Date of Payment       | 05/10/2021 15:23:01 |
| Amount                | 18000.00            |





| Nam. | •                          |
|------|----------------------------|
| AYO  | ASREE DAS                  |
| Coef | rol Number                 |
| 210  | 0178128                    |
|      | ı                          |
| rite | najtijgmail.com            |
| n.   | e suesber                  |
| 1201 | 411922                     |
| Cour | *                          |
| MSC  | MASTER OF ARTS (SOCIOLOGY) |
| legi | stration Fee Paid          |
| 1000 |                            |
| legi | stration Fee Details       |
| FE   | EDITALIS                   |
|      | KRIPTION                   |
|      | OOT(S)                     |
| AA   | ninin for for programme    |
| 680  | 0.00                       |
| Pro  | neming For                 |
| 290  | .00                        |