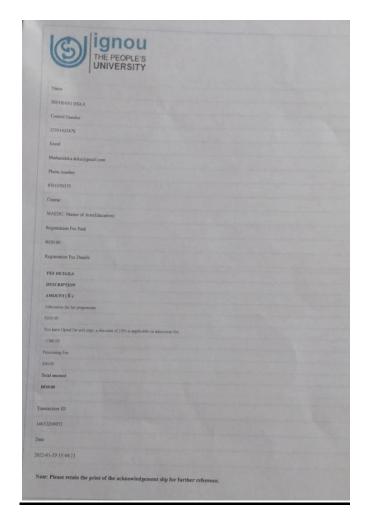

esber                  |
| 1201 | 411922                     |
| Cour | *                          |
| MSC  | MASTER OF ARTS (SOCIOLOGY) |
| legi | stration Fee Paid          |
| 1000 |                            |
| legi | stration Fee Details       |
| FE   | EDITALIS                   |
|      | KRIPTION                   |
|      | OOT(S)                     |
| AA   | ninin for for programme    |
| 680  | 0.00                       |
| Pro  | neming For                 |
| 290  | .00                        |
| Tes  | d annual                   |
| 190  | 0.M                        |
|      |                            |
| me   | saction ID                 |
| 447  | 9926153                    |
| Mi   |                            |
| 1001 | 12.00 13.0645              |

















# POLITICAL SCIENCE

| KUMARE SARVARMA SANSKI<br>STUDIES UNIVERSITY<br>NALBARI, NAMATI-781337 (A<br>SI NO. 6637<br>Received from Mehres | SSAM) BOOK NO: |
|------------------------------------------------------------------------------------------------------------------|----------------|
| The amount specified below by Cash of Payment made on account of                                                 | Amount (Rs.)   |
| ROM NO- SC PSC                                                                                                   |                |
| Admission Feel-                                                                                                  | 10,000.00      |
| PL 2,000 00 (cord Permend)