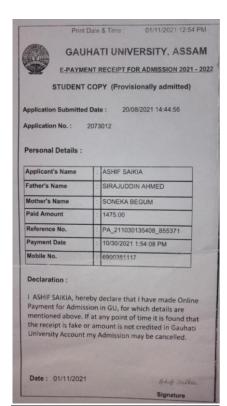

|  |
|----------------------------------------------------|---------------------------------|--------------------------------------------------------|--|
|                                                    | Amount : ₹ 14000.00             |                                                        |  |
| Payment ID : 20200828111212800110168844343036599   | Transaction ID: 202024103805340 | Transaction Date : 2020-08-28 15                       |  |
| Payment For : Semester Fee for Trimester I<br>2020 | Amount : ₹ 27400.00             | Response Message : Successful                          |  |
| Payment ID : 20200825111212800110168163242395830   | Transaction ID: 69723267332     | Transaction Date : 2020-08-25 09                       |  |

Signature with Stamp

# **COMPUTER SCIENCE**





Print Date: 1/17/2022 2:01:27 PM



### Examination Form Receipt

## Form No: 10003856281

| Paid Amount                       | 790.00                             |                  |                     |
|-----------------------------------|------------------------------------|------------------|---------------------|
| Transaction ID / Demand Draft No. | EF_220117135801_1132000            | Payment Date     | 17/01/2022 13:58:01 |
| College Name                      | 811   GU DEPT. OF COMPUTER SCIENCE |                  |                     |
| Degree                            | M.Sc. Ist Sem                      |                  |                     |
| Mobile                            | 6000149367                         | Student Category | Traditional         |
| Father's