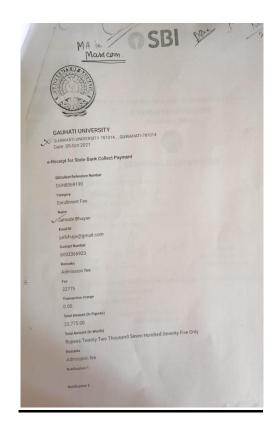

|
| HALL ALLTOTED                                                                         |                                                                                               |
| Head Dept. of Pollers                                                                 | Signature Secy, University Classes Gauhati University ited in the Cash Counter on the date of |
|                                                                                       |                                                                                               |
| Professor & Heat<br>Professor & Heat<br>Department of Political<br>Gauhati University |                                                                                               |





# OFFICE OF THE SECRETARY : UNIVERSITY CLASSES GAUHATI UNIVERSITY Guwahati - 781014



| Name Blayconte Rick                   |                                         |
|---------------------------------------|-----------------------------------------|
|                                       |                                         |
| Subject Pol Se                        |                                         |
| Class & Roll No. 49                   |                                         |
| Session 2021                          |                                         |
| HALL ALLTOTED                         |                                         |
| n 1                                   |                                         |
| Head My 20 oal 2