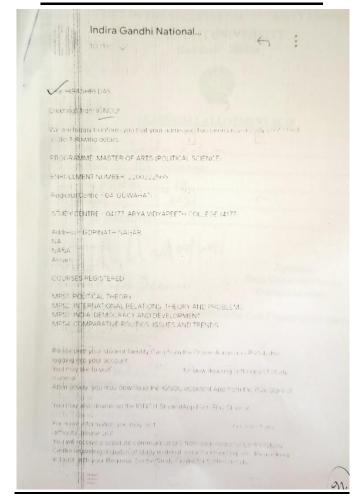

|
| Head My 20 oal 2                      | N Signature                             |
| Head M / 20 000 1                     | Secy, University Classes                |
| Dept. of Rel. Se.                     | Gauhati University                      |
|                                       |                                         |
| N.B.: This slip will have to be depos | ited in the Cash Counter on the date of |
| class/hall admission                  |                                         |
| G(3P/L): 10968/10.000/02-17           |                                         |
| Department of Political a             | ×.01                                    |
| Gauhati University                    |                                         |



# OFFICE OF THE SECRETARY: UNIVERSITY CLASSES GAUHATI UNIVERSITY Guwahati - 781014



# CLASS/HALLALLOTMENT SLIP

| Subjecttol               | Science