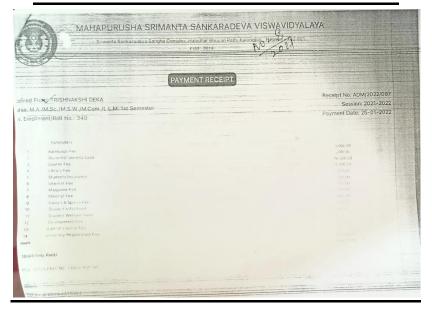

|                                 |



| The amount specified below by Cash | or Bank draft |
|------------------------------------|---------------|
| Payment made on account of         | Amount (Rs.)  |
| Admission ( "                      | 12,500: "     |
| TOTAL upees in words               | 12,000        |



# **ECONOMICS**



Dr. D.J. Choudhary Controller of Examinations, Gauhati University

PRAGJYOTISH COLLEGE
PG 1ST SEM ECONOMICS(ARTS) for 20212022
NAME: NIJARA BORO
PHONE NO: 7086686464
ROLL NO:

SI.NO
Account Head
ADMISSION FEES - 16000

Total 16000

Authorized Signature



# **Gauhati University**

# Admit Card-2022

Roll No: Exam Center: 036 - RANGIA COLLEGE

Name of Examination: M.A. 1st Semester

Registration No: 18022799 Category: TRADITIONAL (MAIN)

Name of Candidate: DAISY SARMA Father's Name: HEMANTA SARMA