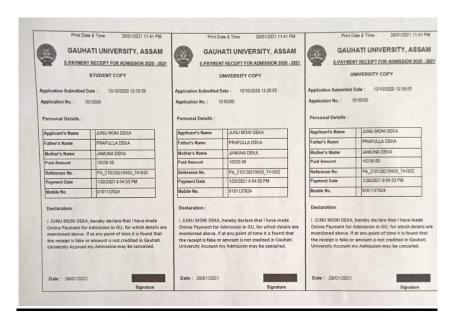

# GAUHATI UNIVERSITY, ASSAM

E-PAYMENT RECEIPT FOR ADMISSION 2021 - 2022

STUDENT COPY (Provisionally admitted)

Application Submitted Date : 20/08/2021 11:19:35

Application No.: 2072730

Personal Details :

| Applicant's Name | : | BARASHA DEKA           |
|------------------|---|------------------------|
| Father's Name    | : | PRAFULLA DEKA          |
| Mother's Name    | : | HEMANTI DEKA           |
| Paid Amount      | : | 1475.00                |
| Reference No.    | : | PA_211020054637_855074 |
| Payment Date     | : | 10/20/2021 5:46:37 AM  |
| Mobile No.       | : | 7636047695             |

I BARASHA DEKA, hereby declare that I have made Online Payment for Admission in GU, for which details are mentioned above. If at any point of time it is found that the receipt is fake or amount is not credited in Gauhati

Berenka Beka

Signature

Date: 21/10/2021

# GAUHATI UNIVERSITY, ASSAM E-PAYMENT RECEIPT FOR ADMISSION 2021 - 2022 UNIVERSITY COPY (Provisionally admitted)

Print Date & Time : 21/10/2021 12:22 PM

Application Submitted Date : 20/08/2021 11:19:35

Application No.: 2072730

| Applicant's Name | : | BARASHA DEKA           |
|------------------|---|------------------------|
| ather's Name     | : | PRAFULLA DEKA          |
| Nother's Name    | : | HEMANTI DEKA           |
| aid Amount       | : | 1475.00                |
| Reference No.    | : | PA_211020054637_855074 |
| ayment Date      | : | 10/20/2021 5:46:37 AM  |
| Nobile No.       | : | 7636047695             |

I BARASHA DEKA, hereby declare that I have made Online Payment for Admission in GU, for which details are mentioned above. If at any point of time it is found that the receipt is fake or amount is not credited in Souhati University Account my Admission may be cancelled.

Date: 21/10/2021

Berenke Beka

Print Date & Time : 21/10/2021 12:22 PM

GAUHATI UNIVERSITY, ASSAM E-PAYMENT RECEIPT FOR ADMISSION 2021 - 2022 UNIVERSITY COPY (Provisionally admitted)

Application Submitted Date : 20/08/2021 11:19:35

Application No.: 2072730

| Applicant's Name | 1  | BARASHA DEKA           |
|------------------|----|------------------------|
| Father's Name    | :  | PRAFULLA DEKA          |
| Mother's Name    | :  | HEMANTI DEKA           |
| Paid Amount      | 1  | 1475.00                |
| Reference No.    | :  | PA_211020054637_855074 |
| Payment Date     | :  | 10/20/2021 5:46:37 AM  |
| Mobile No.       | 1: | 7636047695             |

I BARASHA DEKA, hereby declare that I have made Online Payment for Admission in GU, for which details are mentioned above. If at any point of time it is found that the receipt is fake or amount is not credited in Gauhati University Account my Admission may be cancelled.

Date: 21/10/2021

Barrella Beka Signature

Signature

Application Submitted Date: 22/08/2021 18:19:04

Application No. : 2074340

Personal Details :

Applicant's Name

Father's Name