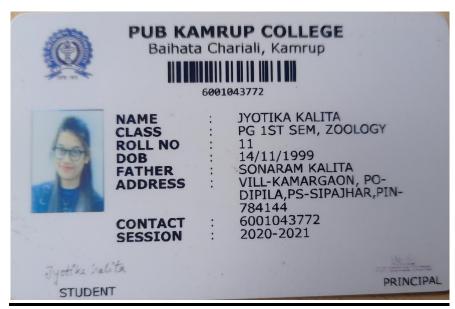

| Nazmin    | 1/11/21     | Rs. 5000f (Part)                  | 2 md (PE) paid       |
| 20. | Urja     | Das       | 2/4/18      | Rs= 10,000/- cash                 | 1 34                 |
| 21  | Rifa     | Roy       | 2/4/21      | An 20,000/ (pos                   | ) 748.               |
| 22. | Suchmi   | ta langt  | hesa 6/12/2 |                                   | ) and                |



### PANDU COLLEGE

P.O: Pandu, Guwahati, Assam Pin: 781 012 Contact No.: 0361 2570450

www:panducollege.org | Email: info@panducollege.org

### IDENTITY CARD



Name : Sajidul Islam

Course : PG 1st & 2nd Semester

Roll No : PG/21/Z00/028

P/G Name : Taibullah Ahmed

Phone : 7635973901

Email : sajidulsalim9854@gmail.com

Date of Issue.

1st August, 2021

Valid till

July, 2022

by bushad





| Received from Bakasta De                                  | ka