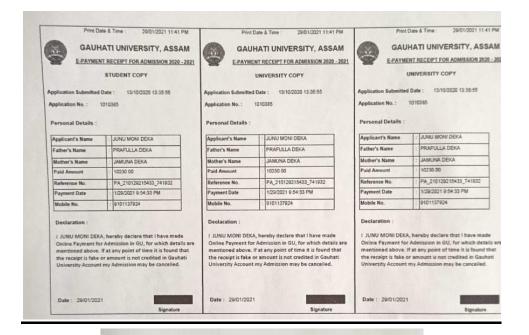

|                            |

# **ASSAMESE**









| 741                 | VARMA SANSKRIT AND ANCIENT S<br>टि: गलावारी : असमः ♦ NAMATI NALBARI - 781337, A<br>e- www.kbvsasun.ac.in = Email Id- kbvsasun@redif | SSAM            |
|---------------------|-------------------------------------------------------------------------------------------------------------------------------------|-----------------|
|                     | Admission Slip                                                                                                                      | Date: 07-10-202 |
| Master of Arts in A | ssamese, Year: 2021                                                                                                                 |                 |
| Name JIT            | TUMONI BEYUN