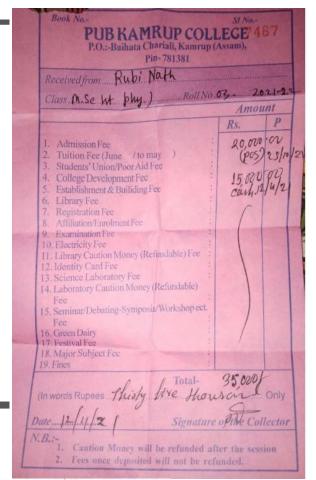

| STATE BANK OF<br>HEW | HALERS<br>HALERS | 30710405423 | SEI+001152T |  |

AGORESS DETAILS Ghograpar, PSI-781369

I hereby declare that the information stated above are true to the best of my knowledge and bellef in case of any files statement, I am liable to any action the University authority may deem it and proper.



COTTON UNIVERSITY, ASSAM APPLICATION FOR ADMISSION TO 2021-2022

| PAYMENT DETAILS |                        |                        |                       |  |  |
|-----------------|------------------------|------------------------|-----------------------|--|--|
| Amount(Re.)     | Payment Date           | CHANG.                 | Bank Reference Humber |  |  |
| 1200.00         | 09-09-2021 07-01-62 PM | 1002200202120009100181 | CPARROQNAR            |  |  |





| CI PROPERTY WA