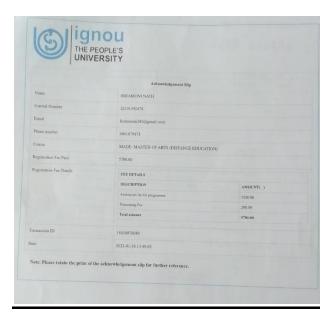

.   | e suesber                  |
| 1201 | 411922                     |
| Cour | *                          |
| MSC  | MASTER OF ARTS (SOCIOLOGY) |
| legi | stration Fee Paid          |
| 1000 |                            |
| legi | stration Fee Details       |
| FE   | EDITALIS                   |
|      | KRIPTION                   |
|      | OOT(S)                     |
| AA   | ninin for for programme    |
| 680  | 0.00                       |
| Pro  | neming For                 |
| 290  | .00                        |
| Tes  | d annual                   |
| 190  | 0.M                        |
|      |                            |
| me   | saction ID                 |
| 447  | 9926153                    |
| Mi   |                            |
| 1001 | 12.00 13.0645              |

















# POLITICAL SCIENCE

| KUMARE SARVARMA SANSKI<br>STUDIES UNIVERSITY<br>NALBARI, NAMATI-781337 (A<br>SI NO. 6637<br>Received from Mehres | SSAM) BOOK NO: |
|------------------------------------------------------------------------------------------------------------------|----------------|
| The amount specified below by Cash of Payment made on account of                                                 | Amount (Rs.)   |
| ROM NO- SC PSC                                                                                                   |                |
| Admission Feel-                                                                                                  | 10,000.00      |
| PL 2,000 00 (cord Permend)