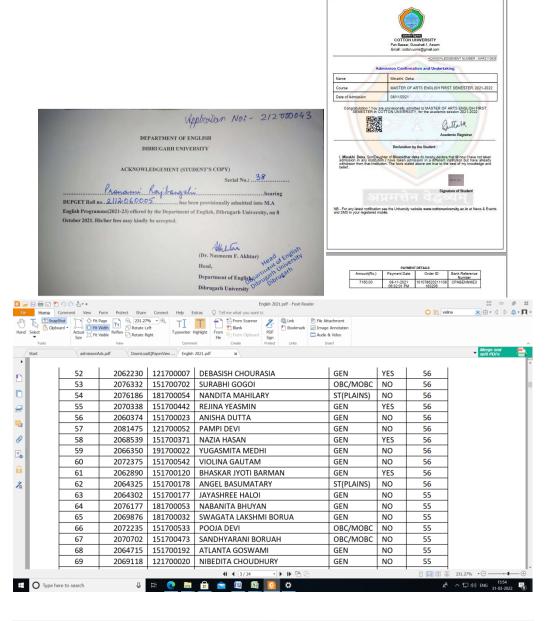

I NISHANTA DAS, hereby declare that I have made Online Payment for Admission in GU, for which details are mentioned above. If at any point of time it is found that the receipt is fake or amount is not credited in Gauhati University Account my Admission may be cancelled.

Date: 07/10/2021

Nichaule Ses

Print Date & Time: 20/10/2021 06:35 AM

# GAUHATI UNIVERSITY, ASSAM E-PAYMENT RECEIPT FOR ADMISSION 2021 - 2022

STUDENT COPY (Provisionally admitted)

polication Submitted Date: 29/08/2021 20:38:03 Application No.: 2080342

Personal Details :

| Applicant's Name | 1 | MOON CHOUDHURY         |
|------------------|---|------------------------|
| Father's Name    | : | HATIM CHOUDHURY        |
| Mother's Name    | : | JUNUMA BEGUM           |
| Paid Amount      | 1 | 1475.00                |
| Reference No.    | : | PA_211014151113_873133 |
| Payment Date     | : | 10/14/2021 3:11:13 PM  |
| Mobile No.       | : | 8486617371             |

I MOON CHOUDHURY, hereby declare that I have made Online Payment for Admission in GU, for which details ar mentioned above. If at any point of time it is found that the receipt is fake or amount is not credited in Gau

Date: 20/10/2021

rum Chauftung

Signature

Print Date & Time : 20/10/2021 06:35 AM GAUHATI UNIVERSITY, ASSAM

E-PAYMENT RECEIPT FOR ADMISSION 2021 - 2022 UNIVERSITY COPY (Provisionally admitted)

Application Submitted Date: 29/08/2021 20:36:03

Application No.: 2080342

Personal Details :

| pplicant's Name | : | MOON CHOUDHURY         |
|-----------------|---|------------------------|
| ather's Name    | : | HATIM CHOUDHURY        |
| lother's Name   | : | JUNUMA BEGUM           |
| aid Amount      | 1 | 1475.00                |
| leference No.   | : | PA_211014151113_873133 |
| ayment Date     |   | 10/14/2021 3:11:13 PM  |
| lobile No.      | : | 8486617371             |

I MOON CHOUDHURY, hereby declare that I have made Online Payment for Admission in GU, for which details are mentioned above. If at any point of time it is found that the receipt is fake or amount is not credited in Ga

Print Date & Time : 20/10/2021 06:35 AM GAUHATI UNIVERSITY, ASSAM E-PAYMENT RECEIPT FOR ADMISSION 2021 - 2022

UNIVERSITY COPY (Provisionally admitted)

olication Submitted Date: 29/08/2021 20:38:03 Application No.: 2080342

Personal Details

| Applicant's Name | : | MOON CHOUDHURY         |
|------------------|---|------------------------|
| Father's Name    | : | HATIM CHOUDHURY        |
| Mother's Name    | : | JUNUMA BEGUM           |
| Paid Amount      | Ľ | 1475.00                |
| Reference No.    | : | PA_211014151113_873133 |
| Payment Date     | Ľ | 10/14/2021 3:11:13 PM  |
| Mobile No.       | : | 8486617371             |

I MOON CHOUDHURY, hereby declare that I have made Online Payment for Admission in GU, for which details are mentioned above. If at any point of time it is found that the receipt is fake or amount is not credited in Gau

Date: 20/10/2021

run Chushang Signature

Date: 20/10/2021

Signature

Place Cheschuling

Print Date & Time : 09/10/2021 08:07 AM

GAUHATI UNIVERSITY, ASSAM E-PAYMENT RECEIPT FOR ADMISSION 2021 - 2022

STUDENT COPY (Provisionally admitted)

Application Submitted Date: 23/08/2021 12:55:47

Application No.: 2074728

### Personal Details :

| Applicant's Name | - 1 | RANJAN JYOTI NATH      |
|------------------|-----|------------------------|
| Father's Name    | :   | RAMANI KANTA NATH      |
| Mother's Name    | :   | RAHILA NATH            |
| Paid Amount      | :   | 21485.00               |
| Reference No.    | :   | PA_211007093922_857231 |
| Payment Date     | :   | 10/7/2021 9:39:22 AM   |
| Mobile No.       | :   | 9365877171             |

### Declaration :

I RANJAN JYOTI NATH, hereby declare that I have made Online Payment for Admission in GU, for which details a mentioned above. If at any point of time it is found that he receigt is fake or amount is not credited in Gauhati University Account my Admission may be cancelled.

Date: 09/10/2021

Signature

Print Date & Time : 09/10/2021 08:07 AM

### GAUHATI UNIVERSITY, ASSAM E-PAYMENT RECEIPT FOR ADMISSION 2021 - 2022

UNIVERSITY COPY (Provisionally admitted)

Application Submitted Date: 23/08/2021 12:55:47

Application No.: 2074728

### Personal Details :

| Applicant's Name | 1 | RANJAN JYOTI NATH      |
|------------------|---|------------------------|
| Father's Name    | : | RAMANI KANTA NATH      |
| Mother's Name    | : | RAHILA NATH            |
| Paid Amount      | : | 21485.00               |
| Reference No.    | : | PA_211007093922_857231 |
| Payment Date     | : | 10/7/2021 9:39:22 AM   |
| Mobile No.       | : | 9365877171             |

### Declaration :

I RANJAN JYOTI NATH, hereby declare that I have made Online Payment for Admission in GU, for which details are mentioned above. If at any point of time it is found that the receipt is fake or amount is not credited in Gauhati University Account my Admission may be cancelled.