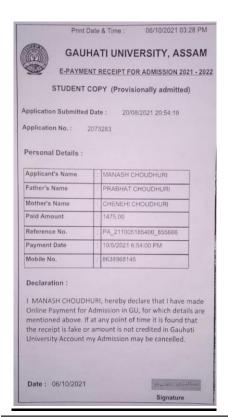

# GAUHATI UNIVERSITY, ASSAM

E-PAYMENT RECEIPT FOR ADMISSION 2021 - 2022

STUDENT COPY (Provisionally admitted)

Application Submitted Date : 20/08/2021 11:19:35

Application No.: 2072730

Personal Details :

| Applicant's Name | : | BARASHA DEKA           |
|------------------|---|------------------------|
| Father's Name    | : | PRAFULLA DEKA          |
| Mother's Name    | : | HEMANTI DEKA           |
| Paid Amount      | : | 1475.00                |
| Reference No.    | : | PA_211020054637_855074 |
| Payment Date     | : | 10/20/2021 5:46:37 AM  |
| Mobile No.       | : | 7636047695             |

I BARASHA DEKA, hereby declare that I have made Online Payment for Admission in GU, for which details are mentioned above. If at any point of time it is found that the receipt is fake or amount is not credited in Gauhati

Berenka Beka

Signature

Date: 21/10/2021