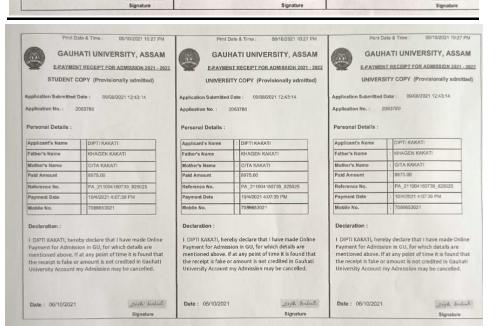

E-PAYMENT RECEIPT FOR ADMISSION 2021 - 2022

STUDENT COPY (Provisionally admitted)

n Submitted Date : 07/08/2021 10:09:53 Application No.: 2060949

| Applicant's Name | - 1: | ANKITA KALITA          |
|------------------|------|------------------------|
| Father's Name    | :    | KUSHAL KALITA          |
| Mother's Name    | :    | BHANU KALITA           |
| Paid Amount      | :    | 10895.00               |
| Reference No.    | :    | PA_211017081428_821756 |
| Payment Date     | :    | 10/17/2021 8:14:28 AM  |
| Mobile No.       | 1:   | 9101955746             |

ANKITA KALITA, hereby declare that I have made Online mentioned above. If at any point of time it is found that the receipt is fake or amount is not credited in Gauhati University Account my Admission may be cancelled.

Date: 21/10/2021

# Print Date & Time : 21/10/2021 05:52 AM

GATHATI UNIVERSITY ASSAM E-PAYMENT RECEIPT FOR ADMISSION 2021 - 2022

UNIVERSITY COPY (Provisionally admitted)

n Submitted Date : 07/08/2021 10:09:53 Application No.: 2060949

| Applicant's Name | : | ANKITA KALITA          |
|------------------|---|------------------------|
| Father's Name    | : | KUSHAL KALITA          |
| Mother's Name    | : | BHANU KALITA           |
| Paid Amount      | - | 10895.00               |
| Reference No.    | : | PA_211017081428_821756 |
| Payment Date     | : | 10/17/2021 8:14:28 AM  |
| Mobile No.       | : | 9101955746             |

I ANKITA KALITA, hereby declare that I have made Online Payment for Admission in GU, for which details are mentioned above. If at any point of time it is found that the receipt is fake or amount is not credited in Gau

Date: 21/10/2021

22/18/2021 12:04 PM

Print Date & Time : 21/10/2021 05:52 AM

GAUHATI UNIVERSITY ASSAM E-PAYMENT RECEIPT FOR ADMISSION 2021 - 2022

UNIVERSITY COPY (Provisionally admitted)

ation Submitted Date : 07/08/2021 10:09:53

| Applicant's Name | : | ANKITA KALITA          |
|------------------|---|------------------------|
| ather's Name     | : | KUSHAL KALITA          |
| Mother's Name    | : | BHANU KALITA           |
| Paid Amount      | : | 10895.00               |
| Reference No.    | : | PA_211017081428_821756 |
| Payment Date     | : | 10/17/2021 8:14:28 AM  |
| Mobile No.       | : | 9101955746             |

I ANKITA KALITA, hereby declare that I have made Online Payment for Admission in GU, for which details are mentioned above. If at any point of time it is found that the receipt is fake or amount is not credited in Gauhati University Account my Admission may be cancelled.