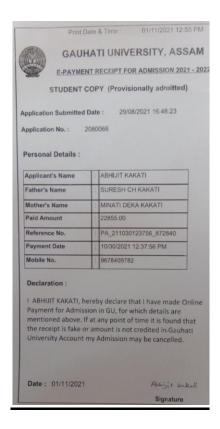

| 6000149367                         | Student Category | Traditional         |
| Father's Name                     | DIPAK DAS                          | Mother's Name    | KABITA DAS          |
| Student Name                      | BINOY DAS                          | Registration No  | 18022418            |

I BINOY DAS hereby declare that I have made online payment for the online Examination fees, for which details are mentioned above. If at any point of time it is found that the receipt is fake or amount is not credited in University Account my Examination form will be rejected.

Date: 1/17/2022

Student Signature Student Signature

Note: Please submit the E-Payment receipt's office copy to the single window in central office and keep the student copy with yourself









SI. Na.-35



### Other University W.EWS. - 4

### CENTRE FOR STUDIES IN GEOGRAPHY:: DIBRUGARH UNIVERSITY

#### ADMISSION SLIP

Shri/Smt. KRISHNAMONI DEKA has been provisionally selected for admission into M.A./M.Sc. classes (First Semester) in Geography for academic session 2021-2022. The necessary fees (Rs.16208) may be realized from him/her.

App id. 212008686

Date: 08/10/2021

Chairperson

antre for Studies in Geography
Dibrugath University
Dibrugath 7





### FEE RECEIPT RANGIA TEACHER TRAINING COLLEGE P.O. Rangia: Dist.- Kamrup: Pin - 781354 53 Receipt No. B.Ed. Adm 1st year/2021-22/ ..... Received from .... dimoni Kalita Roll No..... Amount SI No. PARTICULAR Admission fee Identity Card Tuition fee (@ 4100/- p.m.) Enrollment & Affiliation fee 01. 4000 100 49200 350 3000 400