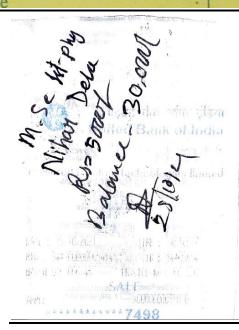

|



| PUB KAMRUP COLLI