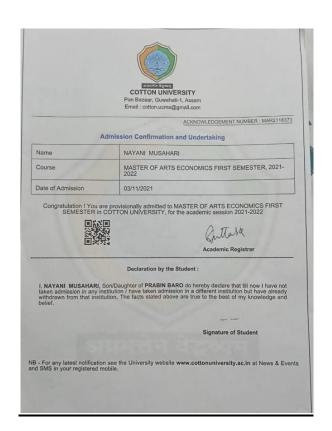

ASTER OF ARTS ECONOMICS FIRST SEMESTER, 2021-<br>2022 |  |
| Date of Admission | 03/11/2021                                             |  |

Congratulation I You are provisionally admitted to MASTER OF ARTS ECONOMICS FIRST SEMESTER in COTTON UNIVERSITY, for the academic session 2021-2022



Guttable

# Declaration by the Student :

I, NAYANI MUSAHARI, Son/Daughter of PRABIN BARO do hereby declare that till now I have not taken admission in any institution I have taken admission in a different institution but have already withdrawn from that institution. The facts stated above are true to the best of my knowledge and belief.

Signature of Student

NB - For any latest notification see the University website **www.cottonuniversity.ac.in** at News & Events and SMS in your registered mobile.









# MONEY RECEIPT

Betkuchi, NH - 37, Guwahati - 781035, Assam, India

Date - 25-10-2021

# Receipt No - RGU/191883

Received with thanks from SABNAM ISLAM S/O | D/O HAMIDOR RHAMAN for ROYAL SCHOOL OF APPLIED & PURE SCIENCES (M.SC.- CHEMISTRY ) course, a sum of Rupees Seventy Five Thousand Only for the session 2021-22.



| PARTICULARS