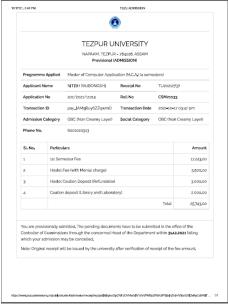

| 6000149367                         | Student Category | Traditional         |
| Father's Name                     | DIPAK DAS                          | Mother's Name    | KABITA DAS          |
| Student Name                      | BINOY DAS                          | Registration No  | 18022418            |

I BINOY DAS hereby declare that I have made online payment for the online Examination fees, for which details are mentioned above. If at any point of time it is found that the receipt is fake or amount is not credited in University Account my Examination form will be rejected.

Date: 1/17/2022

Student Signature Student Signature

Note: Please submit the E-Payment receipt's office copy to the single window in central office and keep the student copy with yourself









SI. Na.-35



### Other University W.EWS. - 4

### CENTRE FOR STUDIES IN GEOGRAPHY:: DIBRUGARH UNIVERSITY

#### ADMISSION SLIP

Shri/Smt. KRISHNAMONI DEKA has been provisionally selected for admission into M.A./M.Sc. classes (First Semester) in Geography for academic session 2021-2022. The necessary fees (Rs.16208) may be realized from him/her.

App id. 212008686

Date: 08/10/2021

Chairperson

antre for Studies in Geography
Dibrugath University
Dibrugath 7





### FEE RECEIPT RANGIA TEACHER TRAINING COLLEGE P.O. Rangia: Dist.- Kamrup: Pin - 781354 53 Receipt No. B.Ed. Adm 1st year/2021-22/ ..... Received from .... dimoni Kalita Roll No..... Amount SI No. PARTICULAR Admission fee Identity Card Tuition fee (@ 4100/- p.m.) Enrollment & Affiliation fee 01. 4000 100 49200 350 3000 400 150