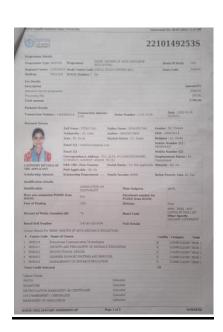

| n.   | e suesber                  |
| 1201 | 411922                     |
| Cour | *                          |
| MSC  | MASTER OF ARTS (SOCIOLOGY) |
| legi | stration Fee Paid          |
| 1000 |                            |
| legi | stration Fee Details       |
| FE   | EDITALIS                   |
|      | KRIPTION                   |
|      | OOT(S)                     |
| AA   | ninin for for programme    |
| 680  | 0.00                       |
| Pro  | neming For                 |
| 290  | .00                        |
| Tes  | d annual                   |
| 190  | 0.M                        |
|      |                            |
| me   | saction ID                 |
| 447  | 9926153                    |
| Mi   |                            |
| 1001 | 12.00 13.0645              |

















# POLITICAL SCIENCE

| KUMARE SARVARMA SANSKI<br>STUDIES UNIVERSITY<br>NALBARI, NAMATI-781337 (A<br>SI NO. 6637<br>Received from Mehres | SSAM) BOOK NO: |
|------------------------------------------------------------------------------------------------------------------|----------------|
| The amount specified below by Cash of Payment made on account of                                                 | Amount (Rs.)   |
| ROM NO- SC PSC                                                                                                   |                |
| Admission Feel-                                                                                                  | 10,000.00      |
| PL 2,000 00 (cord Permend)